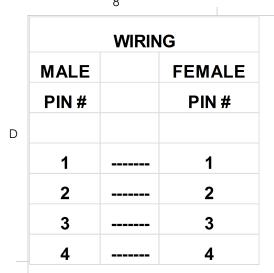

VOLTS AMPS

TEMP:

| MATERIALS        |                                 |  |  |  |  |  |  |
|------------------|---------------------------------|--|--|--|--|--|--|
| BODY:            | YELLOW PVC                      |  |  |  |  |  |  |
| CONTACTS:        | <b>GOLD PLATED COPPER ALLOY</b> |  |  |  |  |  |  |
| CABLE:           | 22/4 AWM YELLOW JACKET          |  |  |  |  |  |  |
| <b>COUPLING:</b> | NICKEL PLATED BRASS             |  |  |  |  |  |  |
| INSERT:          | POLYAMIDE                       |  |  |  |  |  |  |
| O-RING:          | FPM                             |  |  |  |  |  |  |
| APPROVALS        | 3:                              |  |  |  |  |  |  |
|                  |                                 |  |  |  |  |  |  |
| US               | UL LISTED                       |  |  |  |  |  |  |