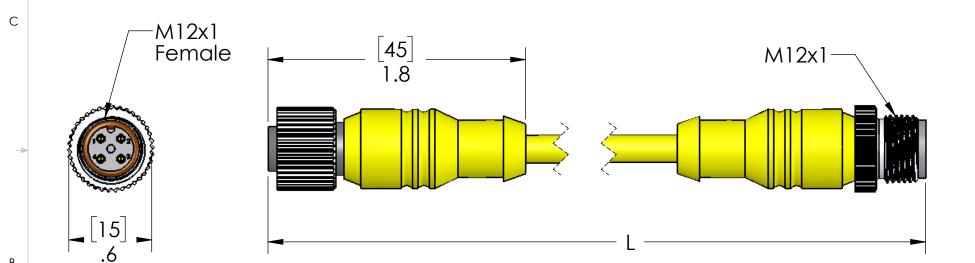

VOLTS AMPS

TEMP:

| MATERIALS        |                                 |  |  |  |  |  |  |
|------------------|---------------------------------|--|--|--|--|--|--|
| BODY:            | YELLOW PVC                      |  |  |  |  |  |  |
| CONTACTS:        | <b>GOLD PLATED COPPER ALLOY</b> |  |  |  |  |  |  |
| CABLE:           | 22/4 AWM YELLOW JACKET          |  |  |  |  |  |  |
| <b>COUPLING:</b> | NICKEL PLATED BRASS             |  |  |  |  |  |  |
| INSERT:          | POLYAMIDE                       |  |  |  |  |  |  |
| O-RING:          | FPM                             |  |  |  |  |  |  |
| APPROVALS        | 3:                              |  |  |  |  |  |  |
|                  |                                 |  |  |  |  |  |  |
| US               | UL LISTED                       |  |  |  |  |  |  |

**C-UL LISTED** 

CANADA

|       | UNLESS OTHERWISE SPECIFIED:       | DRAWN BY   | ADM ID Flootropio |               |       |       |         |        |       |   |
|-------|-----------------------------------|------------|-------------------|---------------|-------|-------|---------|--------|-------|---|
|       | DIMENSIONS ARE IN INCHES AND [MM] | DRAWN DATE | 09/22/2016        | TR Electronic |       |       |         |        |       |   |
|       |                                   | CHECKED BY |                   |               |       |       |         |        |       |   |
|       |                                   | CHECK DATE |                   |               |       |       |         |        |       | Α |
|       |                                   |            |                   |               |       |       |         |        |       |   |
| 300V  |                                   |            |                   |               |       |       |         |        |       |   |
|       | MATERIAL                          | COMMENTS:  |                   | CIZE          | DWC   | NO    |         |        | חבו / |   |
| 4A    | THE WELLONE                       |            |                   | SIZE DWG. NO. |       |       |         |        |       |   |
| 105°C | FINISH                            | -          |                   | В             | M12   | 24FA1 | N-X-M12 | 4MAN   | В     |   |
|       | DO NOT SCALE DRAWING              |            | SCALE: 3:2        |               | WEIGH | T:    | SHEET   | I OF 1 |       |   |
|       |                                   |            |                   |               |       |       |         |        |       |   |