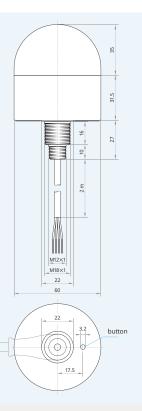

## SD60SPW2-RGY-N2P

Mind O≠0, I≠l≠1, S≠5, B≠8.

| Supply voltage              | 1430 V <sub>DC</sub>     |
|-----------------------------|--------------------------|
| Reverse polarity protection | built-in                 |
| Power consumption           | ≈1.2 W                   |
| Maximum input current       | <180 mA                  |
| Recommended max. frequency  | 25 Hz                    |
| LED colors                  | red $\lambda$ =625 nm    |
|                             | green $\lambda$ =525 nm  |
|                             | yellow $\lambda$ =592 nm |
| Operating temperature       | −40+50 °C                |
| Protection class            | IP 67                    |
| Housing material            | stainless steel 1.4404   |
| Bulb material               | polycarbonate            |
| Mounting hole Ø             | 22.5 mm                  |
| Mounting thread Ø           | M18×1                    |
| Connection                  | 2 m cable                |
| Complies with               | CE ROHS                  |

## Signal Dome LED Indicator Stainless steel 1.4404 Control input: *Power input 2*

The photos show the same model with M12 male connector.

Caution! This shall not be used as a safety device.

TR Electronic reserves the right to make minor changes without prior notification.