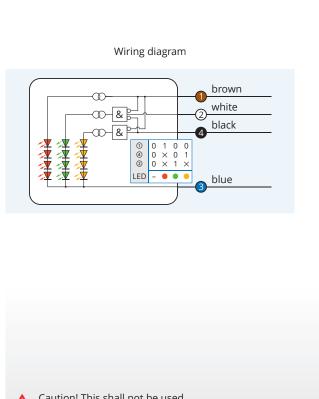

## SD60SPW2-RGY-N2P

Mind O≠0, I≠l≠1, S≠5, B≠8.

| Supply voltage              | 1430 V <sub>DC</sub>     |
|-----------------------------|--------------------------|
| Reverse polarity protection | built-in                 |
| Power consumption           | ≈1.2 W                   |
| Maximum input current       | <180 mA                  |
| Recommended max. frequency  | 25 Hz                    |
| LED colors                  | red $\lambda$ =625 nm    |
|                             | green $\lambda$ =525 nm  |
|                             | yellow $\lambda$ =592 nm |
| Operating temperature       | −40+50 °C                |
| Protection class            | IP 67                    |
| Housing material            | stainless steel 1.4404   |
| Bulb material               | polycarbonate            |
| Mounting hole Ø             | 22.5 mm                  |
| Mounting thread Ø           | M18×1                    |
| Connection                  | 2 m cable                |
| Complies with               | CE ROHS                  |