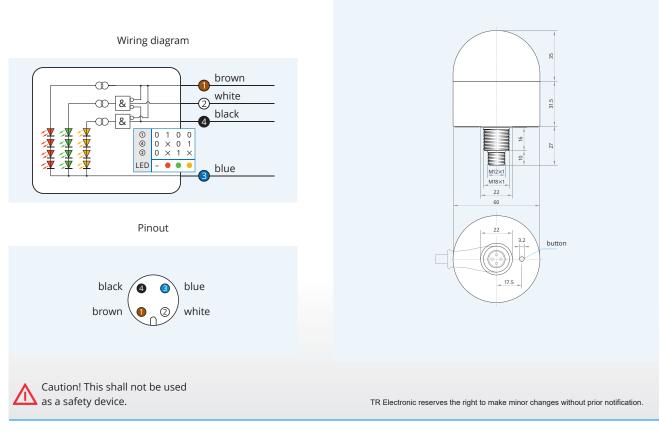

## SD60SPW2-RGY-N12

Mind O≠0, I≠l≠1, S≠5, B≠8.

| Supply voltage              | 1430 V <sub>DC</sub>     |
|-----------------------------|--------------------------|
| Reverse polarity protection | built-in                 |
| Power consumption           | ≈1.2 W                   |
| Maximum input current       | <180 mA                  |
| Recommended max. frequency  | 25 Hz                    |
| LED colors                  | red $\lambda$ =625 nm    |
|                             | green $\lambda$ =525 nm  |
|                             | yellow $\lambda$ =592 nm |
| Operating temperature       | −40+50 °C                |
| Protection class            | IP 67                    |
| Housing material            | stainless steel 1.4404   |
| Bulb material               | polycarbonate            |
| Mounting hole Ø             | 22.5 mm                  |
| Mounting thread Ø           | M18×1                    |
| Connection                  | M12 male connector       |
| Complies with               | CE SO RoHS               |