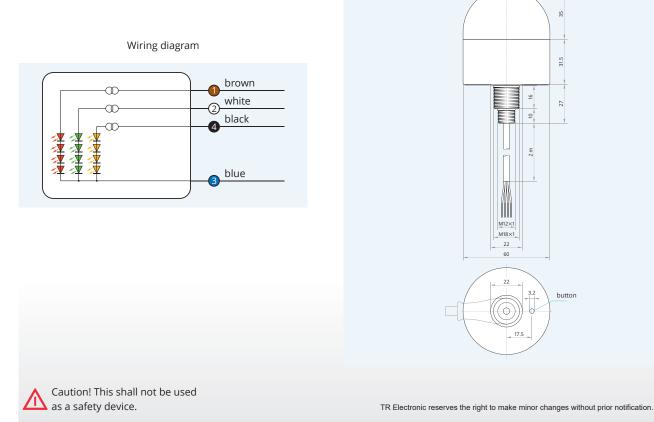

## Signal Dome LED Indicator Stainless steel 1.4404

Control input: Power input 1

The photos show the same model with M12 male connector.

31.5 27 읟 2 m Ш M12×1 M18×1 22

33