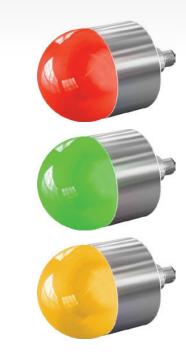

## SD60SPW1-RGY-N2P

Mind O≠0, I≠l≠1, S≠5, B≠8.

| Supply voltage              | 1430 V <sub>DC</sub>     |
|-----------------------------|--------------------------|
| Reverse polarity protection | built-in                 |
| Power consumption           | ≈1.2 W                   |
| Maximum input current       | <180 mA                  |
| Recommended max. frequency  | 25 Hz                    |
| LED colors                  | red $\lambda$ =625 nm    |
|                             | green $\lambda$ =525 nm  |
|                             | yellow $\lambda$ =592 nm |
| Operating temperature       | −40+50 °C                |
| Protection class            | IP 67                    |
| Housing material            | stainless steel 1.4404   |
| Bulb material               | polycarbonate            |
| Mounting hole Ø             | 22.5 mm                  |
| Mounting thread Ø           | M18×1                    |
| Connection                  | 2 m cable                |
| Complies with               | CE ROHS                  |

## Signal Dome LED Indicator Stainless steel 1.4404

Control input: Power input 1

The photos show the same model with M12 male connector.

31.5 27 읟 2 m Ш M12×1 M18×1 22

33